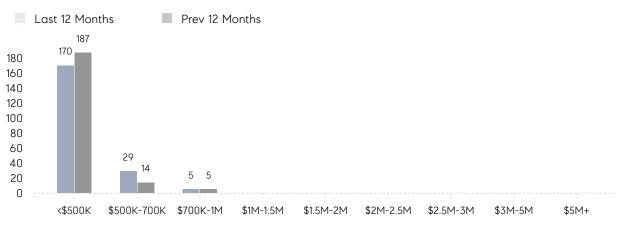

| 99%       |          |
|                | AVERAGE SOLD PRICE | \$338,143 | \$334,017 | 1%       |
|                | # OF CONTRACTS     | 3         | 16        | -81%     |
|                | NEW LISTINGS       | 10        | 21        | -52%     |
| Condo/Co-op/TH | AVERAGE DOM        | 88        | 91        | -3%      |
|                | % OF ASKING PRICE  | 97%       | 102%      |          |
|                | AVERAGE SOLD PRICE | \$269,667 | \$168,750 | 60%      |
|                | # OF CONTRACTS     | 9         | 3         | 200%     |
|                | NEW LISTINGS       | 2         | 6         | -67%     |
|                |                    |           |           |          |

Compass New Jersey Monthly Market Insights

# Orange

#### OCTOBER 2022

#### Monthly Inventory





#### Contracts By Price Range

#### Listings By Price Range



COMPASS

 $\sim$   $\sim$   $\sim$   $\sim$   $\sim$ / / / / / / / //// | | | | | / ------

Compass makes no representations or warranties, express or implied, with respect to future market conditions or prices of residential product at the time the subject property or any competitive property is complete and ready for occupancy or with respect to any report, study, finding, recommendation or other information provided by Compass herein. Moreover, no warranty, express or implied, is made or should be assumed regarding the accuracy, adequacy, completeness, legality, reliability, merchantability or fitness for a particular purpose of any information, in part or whole, contained herein. All material is presented with the underst