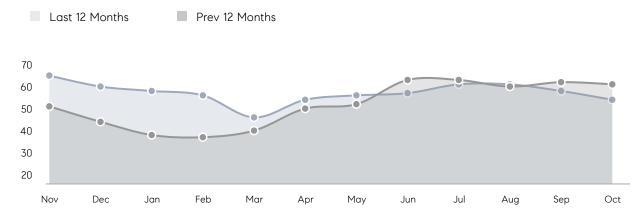

| 99%       |          |
|                | AVERAGE SOLD PRICE | \$338,143 | \$334,017 | 1%       |
|                | # OF CONTRACTS     | 3         | 16        | -81%     |
|                | NEW LISTINGS       | 10        | 21        | -52%     |
| Condo/Co-op/TH | AVERAGE DOM        | 88        | 91        | -3%      |
|                | % OF ASKING PRICE  | 97%       | 102%      |          |
|                | AVERAGE SOLD PRICE | \$269,667 | \$168,750 | 60%      |
|                | # OF CONTRACTS     | 9         | 3         | 200%     |
|                | NEW LISTINGS       | 2         | 6         | -67%     |
|                |                    |           |           |          |

Compass New Jersey Monthly Market Insights

# Orange

#### OCTOBER 2022

#### Monthly Inventory





#### Contracts By Price Range

#### Listings By Price Range



COMPASS

 $\sim$   $\sim$   $\sim$   $\sim$   $\sim$ / / / / / / / //// | | | | | / ------

Compass makes no representations or warranties, express or implied, with respect to future market conditions or prices of residential product at the time the subject property or any competitive property is complete and ready for occupancy or with respect to any report, study, finding, recommendation or other information provided by Compass herein. Moreover, no warranty, express or implied, is made or should be assumed regarding the accuracy, adequacy, completeness, legality, reliability, merchantability or fitness for a particular purpose of any information, in part or whole, contained herein. All material is presented with the under